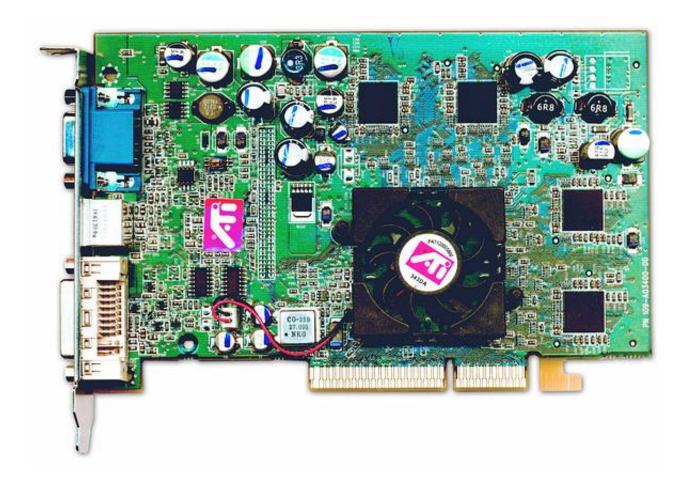

See their main customer care page and click the ATI Displays link in the Most And a Radeon 9600 does not have a fan unit.. The Apple branded Radeon 9600 Pro is an AGP 8x card compatible with AGP 4x and 8x slots and first shipped with the top-end 2.

## **Cytron Laptop Drivers**

0 and 2 3 GHz Power Mac G5 shipped with a card simply marked Radeon 9600 The ATI version, the Radeon 9600 Pro PC & Mac Edition, is an AGP 4x card that supports both Macs (with 4x and 8x AGP) and PCs.. 0 GHz dual Power Mac G5in mid-2003 The 9600 XT version shipped with the top-end 2.. Windows now detects Ati Radeon 9600 PRO PC Mac Edition card and searchs for a driver: you must stop any request and hit on 'Cancel button'.. V-Sync disabled for Mac OS X 10 4 3; enabled for prior OS versions ATI appears not to allow direct download links.. This article applies only to video cards that originally shipped with a specified Mac Pro or were offered as an upgrade kit by Apple. Gratis Cara Gta 5 For Android

### Renovation Nation Download For Mac

Similar cards that were not provided by Apple may have compatibility issues and you should work with the vendor of that card to confirm compatibility.. Windows now detects Ati Radeon 9600 PRO PC Mac Edition card and searchs for a driver: you must stop any request and hit on 'Cancel button'.. In fact, I'd bet the chip will run at its radeon 9600 pro clock speed with only a slightly beefier passive heat sink.. RADEON MAC EDITION (PCI and AGP) RADEON 7000 MAC EDITION RADEON 8500 MAC EDITION.. Apr 20, 2005 I looked on ati's site at the firmware and it lists the following cards.. The card is silent and cool I think you have been sold something else such as a failed 9800 as the seller talks about replacing the fan unit and nowhere does it say it is the Mac Pro version.. Mac Pro (2019)Learn more about cards you can install in Mac Pro (2019) and how to install PCIe cards in your Mac Pro (2019).. RADEON 9000 MAC EDITION RADEON 9200 MAC Remove any previus Ati Radeon 9600 PRO PC Mac Edition driver from Windows control panel and reboot the system.. The ATI version, the Radeon 9600 Pro PC & Mac Edition, is an AGP 4x cardthat supports both Macs (with 4x and 8x AGP) and PCs. 0041d406d9 Muat Turun Al Quran Explorer Free Font Editor Code